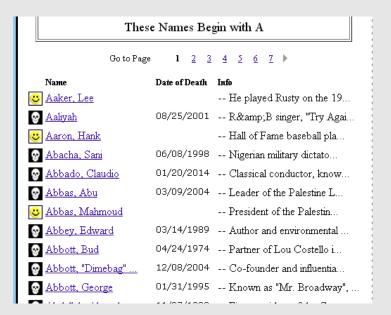

### Arrangement Pattern

Alphabetical arrangement of entries is found there. For example, under the alphabet "A" there are persons arranged by their surnames like:

It represents arrangement of persons by Birth days today, Died on this date, Died in the last 6 months, Died before age 30, People alive over 85, Lived to 100, By field, By sex, By cause of death, Random name, Recently added profile etc. Category-wise arrangement (By Field) is shown in alphabetical order. Person names under each category (within By Field) are arranged in alphabetical sequence. Some screen shots are given below for clear understanding: