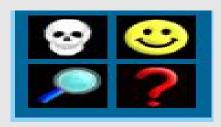

# Symbols There are a number of symbols that are used throughout this website: indicates the person is dead indicates the person is alive indicates the person is missing indicates that the status of the person is unknown