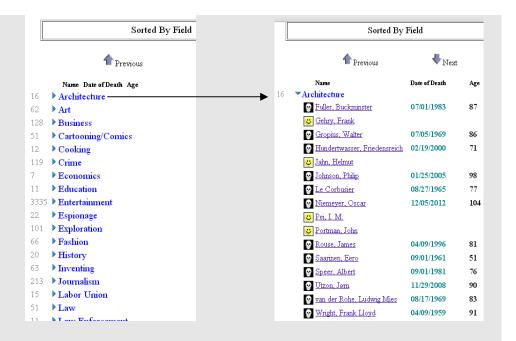

### Arrangement Pattern

Alphabetical arrangement of entries is found there. For example, under the alphabet "A" there are persons arranged by their surnames like:

It represents arrangement of persons by Birth days today, Died on this date, Died in the last 6 months, Died before age 30, People alive over 85, Lived to 100, By field, By sex, By cause of death, Random name, Recently added profile etc. Category-wise arrangement (By Field) is shown in alphabetical order. Person names under each category (within By Field) are arranged in alphabetical sequence. Some screen shots are given below for clear understanding: