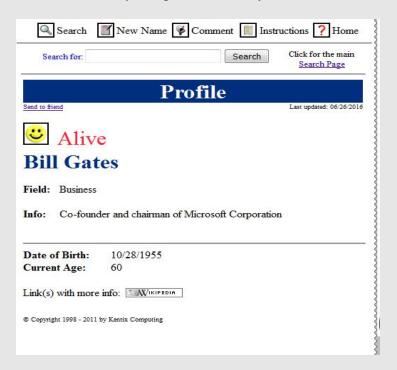

- ❖ There is also provision for Fuzzy search: Normally, if an exact match of a name is found, the profile for that person will be displayed. To bypass that behaviour and to show all profiles that contain a match for that name, one should click the Fuzzy search box.
- ❖ Link to Wikipedia with every person's biography.
- ❖ There is 'send to friend' link above each and every biography for sending link of related biography and add personal message to friend's email.
- Suggestion can be made by any one through comment by clicking Comment option.