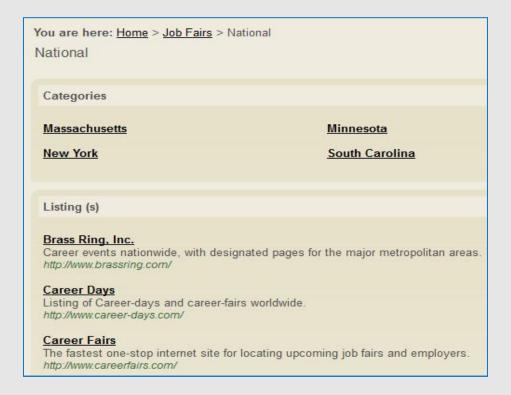

Under the above said broad categories, some sub categories can also be found. After clicking on each of those sub categories, region wise results can be seen. Hyperlinks of the related sites are provided with a brief description. As for example, 'job fairs' is the main category and national job fair is its sub category. It shows following result: