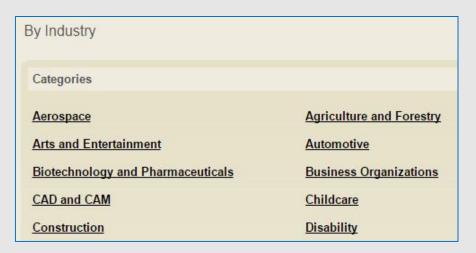

Names of the industries are also arranged alphabetically like:

Archives are arranged in descending chronological order as shown below:

November 2015 October 2015 September 2015 August 2015 July 2015