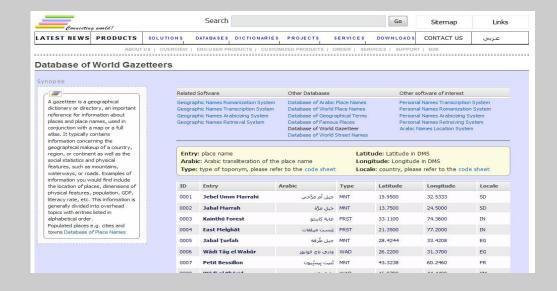

# Kind of Information

Toponyms "place names" listed below are contains over [2,500,000] entries covers almost 200 countries around the world, the first group is assigned to Arabic place names.

| Entry: place name                                   | Latitude: Latitude in DMS                         |  |
|-----------------------------------------------------|---------------------------------------------------|--|
| <b>Arabic</b> : Arabic transliteration of the place | <b>Longitude</b> : Longitude in DMS               |  |
| name                                                |                                                   |  |
| Type: abbreviation of toponym,                      | ation of toponym, Locale: abbreviation of country |  |
|                                                     | name,                                             |  |

| ID   | Entry                            | Arabic                            | Туре | Latitude | Longitude | Locale |
|------|----------------------------------|-----------------------------------|------|----------|-----------|--------|
| 0001 | Jebel Umm Marrahi                | جبل أم مرَّحي                     | MNT  | 15.9500  | 32.5333   | SD     |
| 0002 | Jabal Marrah                     | جبل مرَّة                         | MNT  | 13.7500  | 24.5000   | SD     |
| 0003 | Kainthū Forest                   | غابة كاينثو                       | FRST | 33.1100  | 74.3600   | IN     |
| 0004 | East Melghät                     | إيست ميلغات                       | FRST | 21.3500  | 77.2000   | IN     |
| 0005 | Jabal Turfah                     | جبل طُرفة                         | MNT  | 28.4244  | 33.4208   | EG     |
| 0006 | Wâdi Tâg el Wabûr                | وادي تاج الوابور                  | WAD  | 26.2200  | 31.3700   | EG     |
| 0007 | Petit Bessillon                  | بُتيت بِيسِّيون                   | MNT  | 43.3238  | 60.2460   | FR     |
| 0008 | Wādī al Khārid                   | وادي الخريد                       | WAD  | 16.0700  | 44.4400   | YM     |
| 0009 | Nazlah Irrigation<br>Channel     | ترعة نزله                         | CNLI | 13.0846  | 45.2452   | YM     |
| 0010 | Ghāb Shamhān                     | غاب شمهان                         | FRST | 16.1302  | 43.1723   | YM     |
| 0011 | Khalij al Baḥrayn                | خليج البحرين                      | GULF | 26.0002  | 50.2206   | SA     |
| 0012 | Jisr al Malik 'Abd al 'Azīz      | جسر الملك عبد العزيز              | BDG  | 21.2444  | 39.5333   | SA     |
| 0013 | Riyahd Civil Defense<br>Heliport | مطار الدفاع المدنى<br>للهيليكوبتر | AIRH | 24.4453  | 46.4414   | SA     |
| 0014 | Mashrūʻ aj Jazīra                | مشروع الجزيرة                     | AGRC | 14.2905  | 32.2655   | SD     |
| 0015 | Ghābat Ash Shātāwi               | غابة الشاتاوي                     | FRST | 14.3924  | 32.0857   | SD     |
| 0016 | Ghābat al Barāsha                | غابة البراشة                      | FRST | 12.5516  | 32.4759   | SD     |