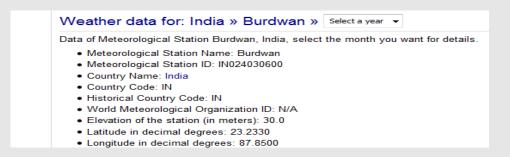

### Kind of Information

Entries represent different information. Historical Global Weather data appeared on the "Home Page". Meterological details for Burdwan in India under weather data represents Meterological Station ID, Country Name, Country code, historical country code, world meterological organization ID, Latitude in decimal degrees, Longitude in decimal degrees, cuurent weather report, 10 days weather report, nearby stations weather report etc are mentioned.