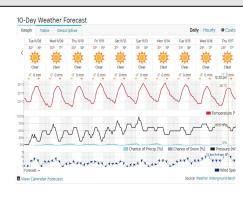

### Kind of Information

Entries represent different information. Historical Global Weather data appeared on the "Home Page". Meterological details for Burdwan in India under weather data represents Meterological Station ID, Country Name, Country code, historical country code, world meterological organization ID, Latitude in decimal degrees, Longitude in decimal degrees, cuurent weather report, 10 days weather report, nearby stations weather report etc are mentioned.

Current weather report and 10 days weather report in different way are also forecasted under weather data

"Geographical Names" appeared in Home page and entries on that represents Geographical name as supplied by the US military intelligence in electronic format, including the geographic coordinates and place name in various forms, Latin, roman and native characters, and its location in its respective country's administrative division.