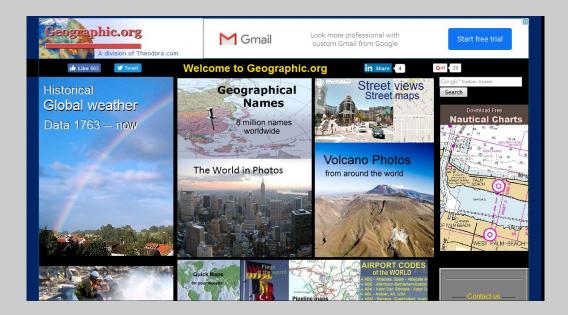

### Scope and Coverage

This site contains histories of all countries; population; thousands of photographs from many countries, maps; Government; Economy of different countries; weather report, street maps with street views, volcano photos and description, menu charts by region, Global earthquake epicenter, quick maps, airport codes, quick maps include world map, world poverty map, population world map, world language maps, world earth quake maps, world pipeline maps, country maps etc.

### Kind of Information

Entries represent different information. Historical Global Weather data appeared on the "Home Page". Meterological details for Burdwan in India under weather data represents Meterological Station ID, Country Name, Country code, historical country code, world meterological organization ID, Latitude in decimal degrees, Longitude in decimal degrees, cuurent weather report, 10 days weather report, nearby stations weather report etc are mentioned.

Current weather report and 10 days weather report in different way are also forecasted under weather data

"Geographical Names" appeared in Home page and entries on that represents Geographical name as supplied by the US military intelligence in electronic format, including the geographic coordinates and place name in various forms, Latin, roman and native characters, and its location in its respective country's administrative division.

"The World in Photos" appears in Front Page .Photos of countries' reputed places are represented in this site. Street Views, Street Maps are shown by picture under the heading of "Street views Street maps" at Front page. Movement of stickman presents street views. Volcano photos are presented with time of eruption, place.Global earthquake epicenter with map, place, magnitude, date, depth and other information related to the earthquake come under the heading of "Earthquakes" in Front Page. Quick maps of different countries include religion map, area map, railway maps etc. Flags, government, economy, transportation, communication, defense etc are included.Airport codes like IMF- Imphal India Municipal. JMO - Jomsom, Nepal, are represented in this site.