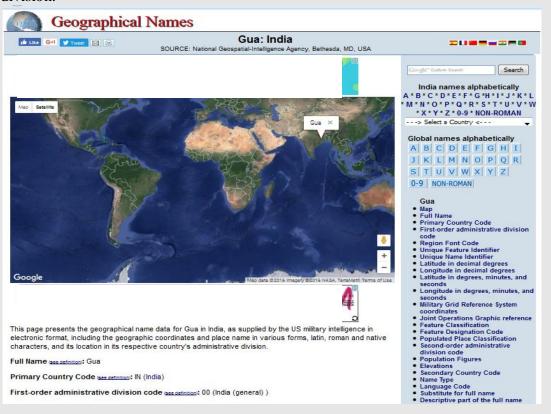

Current weather report and 10 days weather report in different way are also forecasted under weather data

"Geographical Names" appeared in Home page and entries on that represents Geographical name as supplied by the US military intelligence in electronic format, including the geographic coordinates and place name in various forms, Latin, roman and native characters, and its location in its respective country's administrative division.