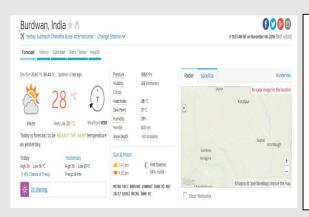

Current weather report and 10 days weather report in different way are also forecasted under weather data

"Geographical Names" appeared in Home page and entries on that represents Geographical name as supplied by the US military intelligence in electronic format, including the geographic coordinates and place name in various forms, Latin, roman and native characters, and its location in its respective country's administrative division.