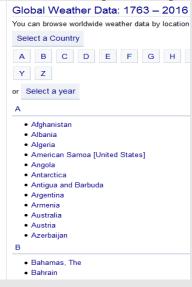

### Arrangement Pattern

The countries under "Historical Global Weather Data" are arranged alphabetically and states and places are arranged alphabetically under each country.

This screenshot presents alphabetical country-wise arrangement pattern-