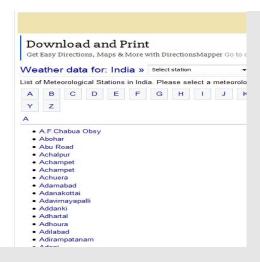

This screenshot shows alphabetical arrangement of city and states under India-

Similarly under all headings like The World in Photos, Geographical Names, Maps etc entries are arranged alphabetically by country name. Thumbnail indexes with pictures of reputed places around the countries, photos of volcano are there. Global earthquake epicenters are arranged chronologically and alphabetically by country name.