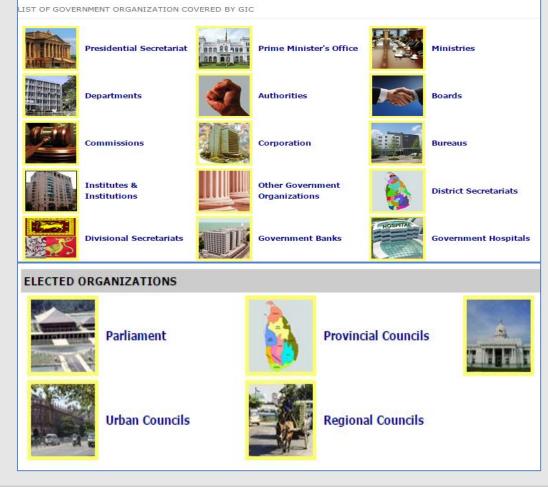

Travel, Tourism & Lesiure: Traveling, Transport related information is given here.

There are several organizations from where visitors can get any kind of Govt. information of Bangladesh. They are shown in the picture.