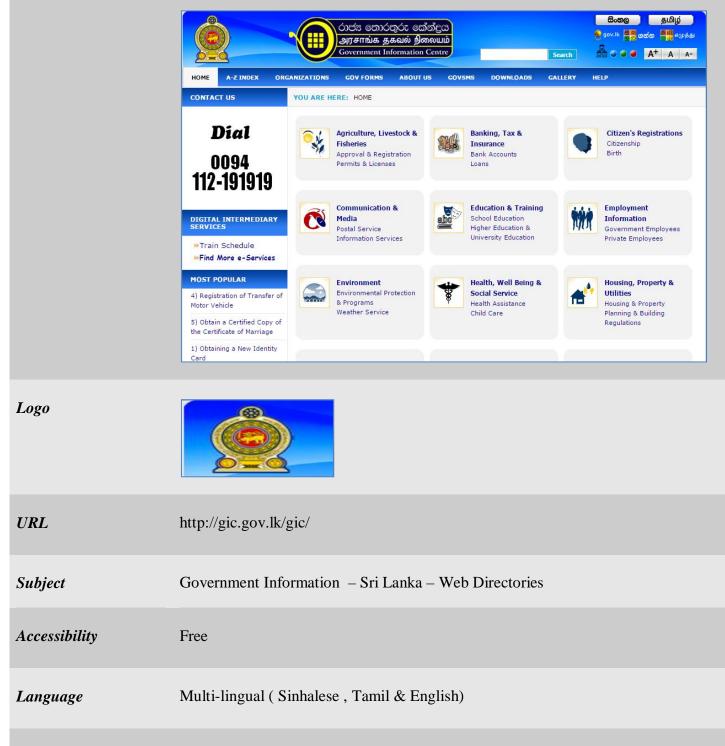

## Home Page

Publisher GIC & ICTA

| Brief History       | The Re-engineering Government (Re-Gov) Programme of ICTA has initiated a number of eServices and enabling projects to increase the efficiency of the citizen service and information delivery mechanism of the government of Sri Lanka. It is common knowledge that obtaining the correct and relevant information which is related to the citizen services provided by various government organizations is a difficult and unpleasant task. In order to address this situation, the Re-Gov Programme initiated the Government Information Centre (GIC) Project to provide such information in all 3 languages through a call centre. |
|---------------------|---------------------------------------------------------------------------------------------------------------------------------------------------------------------------------------------------------------------------------------------------------------------------------------------------------------------------------------------------------------------------------------------------------------------------------------------------------------------------------------------------------------------------------------------------------------------------------------------------------------------------------------|
|                     |                                                                                                                                                                                                                                                                                                                                                                                                                                                                                                                                                                                                                                       |
| Scope and Coverage  | GIC organizes and presents the information in the GIC web in a citizen-friendly, intention-based manner, departmental services in a logical manner where it would easily respond to citizen inquiries. It covers Agriculture, Communication & Media, Environment, Trade, Business & Industry, Banking, Tax & Insurance, Citizen's Registrations, Health, Well Being & Social Service, Housing, Property & Utilities, Justice, Law & Rights and Travel, Tourism & Leisure. It also covers all the Govt. organizations websites of Bangladesh. Currently Information about 1457 Services Offered By 194 Organizations in the GIC.       |
| Kind of Information | Government Information Centre gives opportunity to know about several government information and their services. They are explained below.                                                                                                                                                                                                                                                                                                                                                                                                                                                                                            |
|                     | <b>Agriculture, Livestock &amp; Fisheries:</b> Offers to know about approval & registration of projects & sellers, Permits & Licenses for import & export, Subsides and Assistance for Agriculture etc.                                                                                                                                                                                                                                                                                                                                                                                                                               |
|                     | Banking, Tax & Insurance: Information about loans, leasing facilities, tax & insurance.                                                                                                                                                                                                                                                                                                                                                                                                                                                                                                                                               |
|                     | <b>Citizen's Registrations:</b> Gives information related to birth, marriage, death, citizenship, voter etc.                                                                                                                                                                                                                                                                                                                                                                                                                                                                                                                          |
|                     | Communication & Media: information service, Postal services etc. are given.                                                                                                                                                                                                                                                                                                                                                                                                                                                                                                                                                           |
|                     | <b>Education &amp; Training:</b> Pre-school, high school education, distance, vocational, admission information can be accessed from here.                                                                                                                                                                                                                                                                                                                                                                                                                                                                                            |
|                     | <b>Employment Information:</b> All the employment related information can be accessed from here.                                                                                                                                                                                                                                                                                                                                                                                                                                                                                                                                      |
|                     | Environment: Information about Environmental Protection & Programs Weather                                                                                                                                                                                                                                                                                                                                                                                                                                                                                                                                                            |
|                     |                                                                                                                                                                                                                                                                                                                                                                                                                                                                                                                                                                                                                                       |

**Special Features** 

- Linked with Sri Lanka Mail, ICTA etc.
- Train schedule of Bangladesh is given.
- GovSMS is another channel to obtain services and information from Government Departments of Bangladesh.
- ✤ 500 numbers of Govt. form can be downloaded from this site.